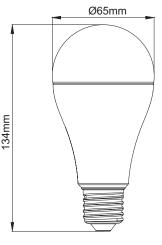

r a glow effect for a welcoming, warm atmosphere, making it a true LED alternative to incandescent lamps. With a resistant polycarbonate cover, the LED GLS Lamps are ideal for indoor or outdoor lighting applications (use in IP rated outdoor fittings only).

Compatible with existing fixtures with E27/B22 holder and designed for retrofit replacement of incandescent lamps.

## **Specifications:**

- Input Voltage: 220-240V/AC, 50/60Hz
- Output Power: 17W
- Lumen Output: 1700lm / 1750lm / 1850lm
- IP Rating: IP20
- Colour Temperatures Available: Warm White - 3000K
  Cool White - 4000K
  Daylight - 6500K
- CRI>80
- Lifetime: 15000h
- Lamp Base: E27 / B22
- Dimmable (with selected dimmers)
- Warranty: 2 Years

## **Dimensions**:

- Diameter: Ø65mm
- Length: 134mm

## GUARAN/AB 2 YEAR Pare LIFE



Direct replacement for A65 GLS lams GREATER LIGHT OUTPUT THAN EQUIVALENT 150W INCANDESCENT LAMP

up to

1850

Lumens



>150W

GLS lamp Equivalent







Lamp Base: